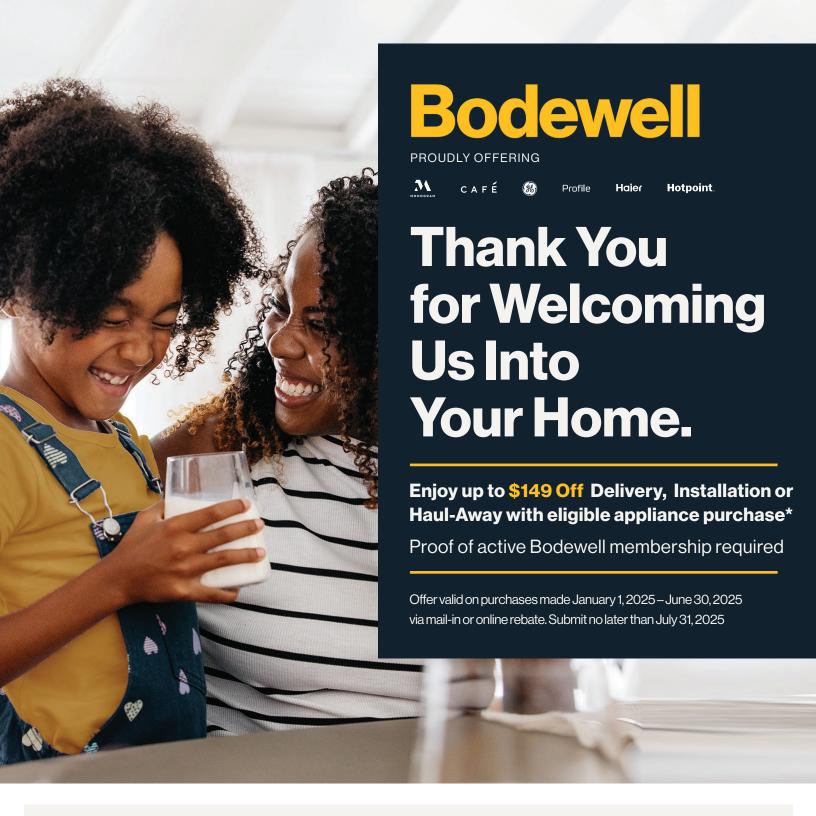

Order must include at least one appliance with a minimum price of \$499 from the GE Appliances family of brands (Monogram, Café, GE, Profile, Haier or Hotpoint). Proof of active Bodewell membership required.

\*Must be at least 18 years old and a resident of the continental 48 states to participate. Participants must (a) provide proof of an active Bodewell membership and (b) provide an eligible appliance with a minimum price of \$499 and (c) submit a lead referral from an authorized Bodewell Preferred Partner to receive up to \$149 off Delivery, Installation or Haul[1] Away (excludes commercial HVAC, small appliances, parts and accessories". Not available for purchases from Home Depot, Lowe's, Costco, Best Buy, or Ferguson. Must provide itemized invoice for Delivery, Installation and/or Haul-Away. Offer valid January 1, 2025 – June 30, 2025. This rebate cannot be combined with any other GE Appliances delivery rebates or promotions. For help locating your model and serial number, see page 2. Rebate is paid in the form of a Bodewell Visa® Prepaid Card. Card is issued by Pathward®, N.A., Member FDIC, pursuant to a license from Visa U.S.A. Inc. No cash access or recurring payments. Can be used everywhere Visa debit cards are accepted. Card valid for up to 6 months; unused funds will forfeit after the valid thru date. Card terms & conditions apply.